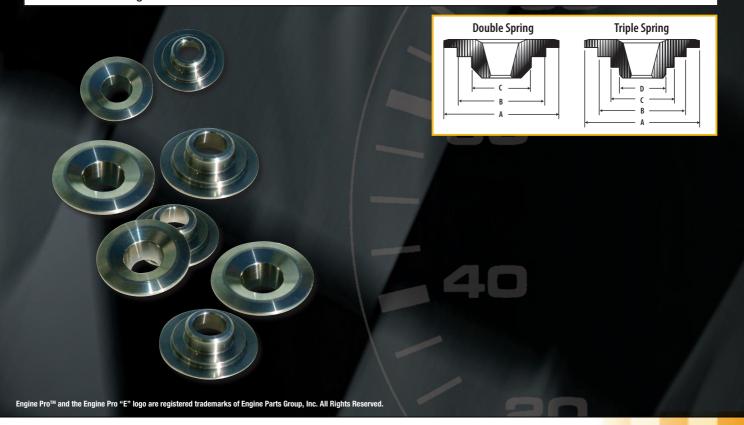

## **DIMENSIONS**

| ENGINE PRO # | SPRING O.D.   | SPRING TYPE | STEM SIZE | А     | В     | С    | D    |
|--------------|---------------|-------------|-----------|-------|-------|------|------|
| 03-1730-16   | 1.437 / 1.500 | DOUBLE      | ALL       | 1.437 | 1.065 | .700 |      |
| 03-1731-16   | 1.500 / 1.550 | DOUBLE      | ALL       | 1.437 | 1.100 | .800 |      |
| 03-1732-16   | 1.500 / 1.550 | DOUBLE      | ALL       | 1.500 | 1.110 | .710 |      |
| 03-1733-16   | 1.625         | DOUBLE      | ALL       | 1.500 | 1.180 | .765 |      |
| 03-1736-16   | 1.500 / 1.550 | TRIPLE      | ALL       | 1.500 | 1.135 | .835 | .635 |
| 03-1739-16   | 1.625         | TRIPLE      | ALL       | 1.500 | 1.180 | .870 | .635 |
| 03-1735-16*  | 1.625         | TRIPLE      | ALL       | 1.500 | 1.180 | .870 | .635 |
| 03-1794-16   | 1.300         | BEEHIVE     | ALL       | 1.050 | .640  |      |      |

<sup>\*+.050</sup> installed height over # 03-1739